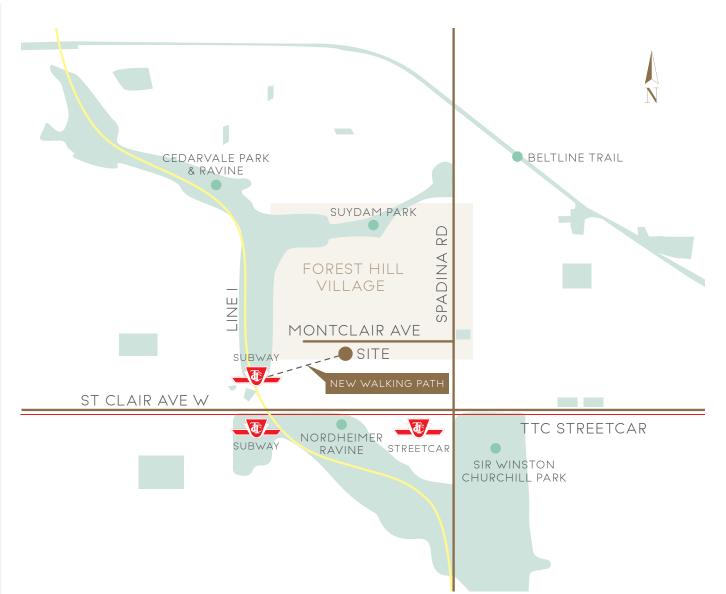

# VALUE OF A CONNECTED LIFESTYLE

A LOCATION THAT COMBINES
PEACEFUL SUBURBAN LIVING
WITH THE EXCITMENT
OF THE CITY

MIN
FOREST HILL VILLAGE

MIN
TO HEATH ST.
SUBWAY ENTRANCE

MIN
WALK TO CEDARVALE
PARK AND RAVINE

PARKS WITHIN A 5 MINUTE WALK

TENNIS
COURTS WITHIN
A 5 MINUTE WALK

KM
OF RUNNING
AND BIKING TRAILS

MIN
BY SUBWAY TO
YORKDALE

MIN
BY STREETCAR TO
YONGE AND ST. CLAIR

20 MIN BY SUBWAY TO UNION STATION MIN
BY SUBWAY TO
UNIVERSITY OF TORONTO