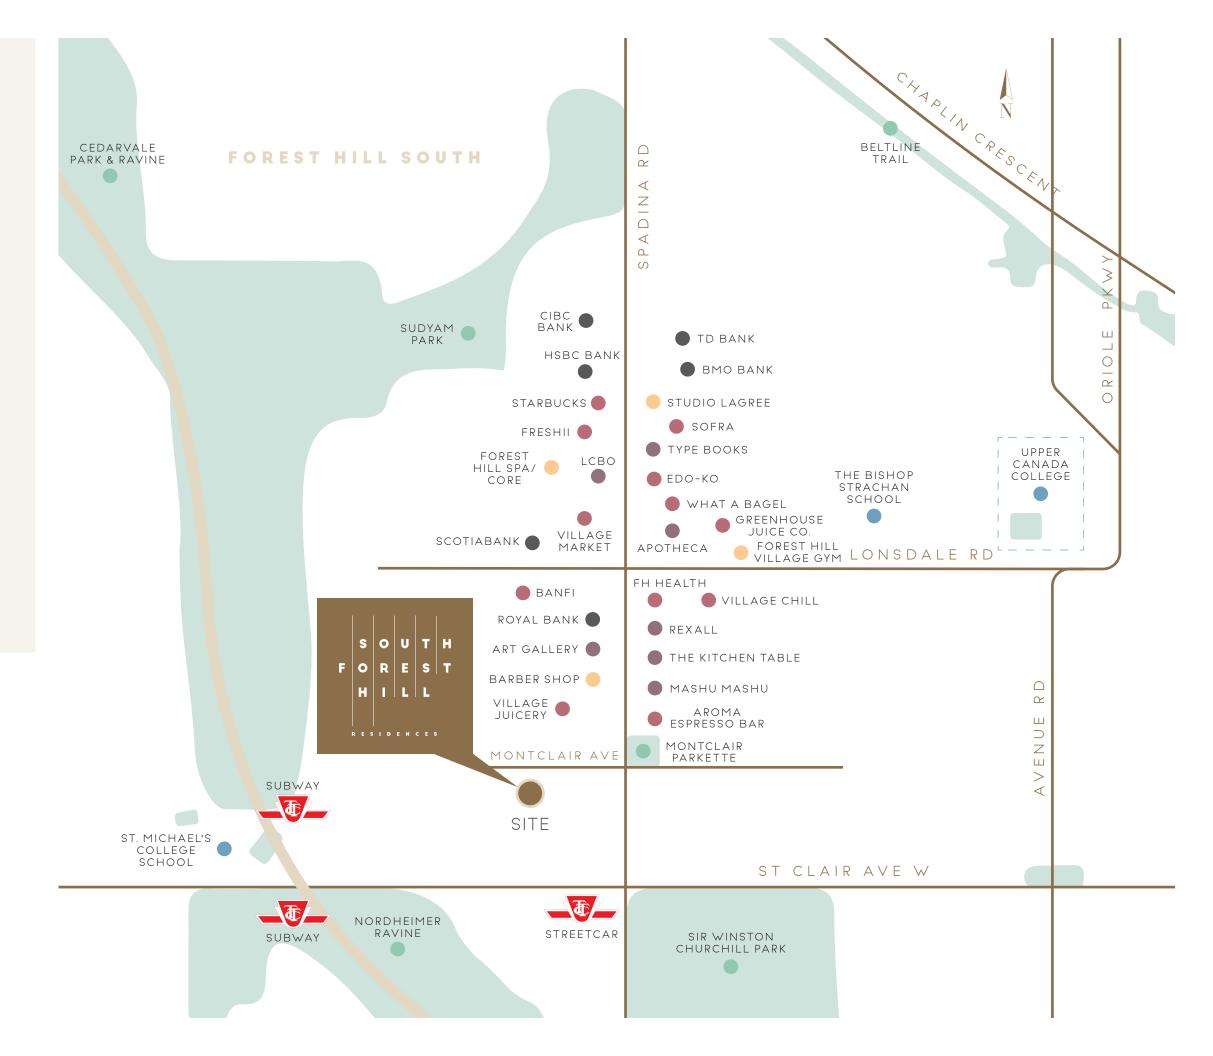

# THE FOREST HILL VILLAGE

Starting from the foot of Montclair Avenue and extending along Spadina Road. Forest Hill Village is an intimate hub of specialty shops. services, cafes, restaurants, boutiques, galleries, and gourmet grocers. Enjoy the convenience of having everything you need close to home.

# VALUE OF A CONNECTED LIFESTYLE

A LOCATION THAT COMBINES
PEACEFUL SUBURBAN LIVING
WITH THE EXCITMENT
OF THE CITY

MIN
FOREST HILL VILLAGE

MIN
TO HEATH ST.
SUBWAY ENTRANCE

MIN
WALK TO CEDARVALE
PARK AND RAVINE